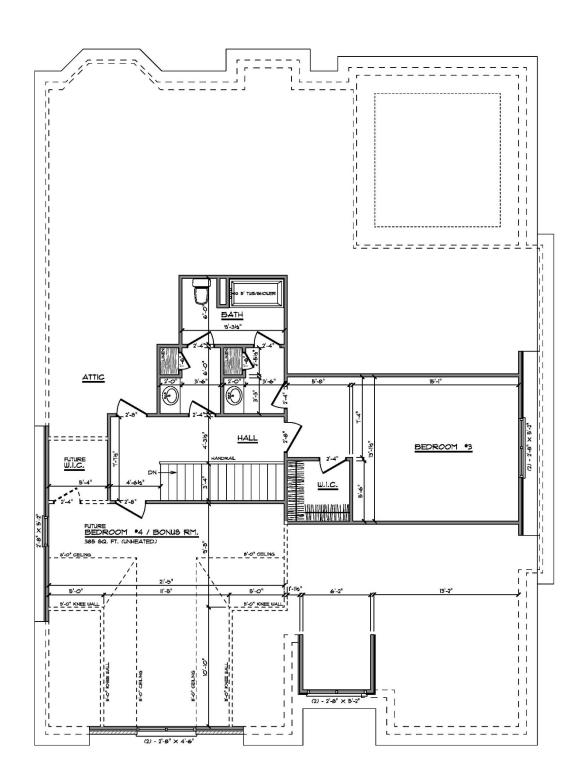

ign by D. Stone Builders

#### LOW MAINTENANCE TOWNHOMES IN THE HEART OF GREENSBORO - SELLING FROM THE MID \$400'S



BETTY SMITH 336.451.4923 betty.smith@allentate.com



JEFF SMITH 336.215.7880 jeff.smith@allentate.com



Illustration is for illustrative purposes only. No warranty or representation is made as to the accuracy of the information contained herein. Illustration is not to scale & subject to verification.





BETTY SMITH 336.451.4923 betty.smith@allentate.com SmithMarketingInc.com

JEFF SMITH 336.215.7880 jeff.smith@allentate.com







## EXTERIOR – THE BIRCH









## FIRST FLOOR - THE BIRCH







## SECOND FLOOR – THE BIRCH







## EXTERIOR – ELM-A







# FIRST FLOOR – ELM-A







# SECOND FLOOR – ELM-A







## EXTERIOR – ELM-B







## FIRST FLOOR - ELM-B







# SECOND FLOOR – ELM-B







## EXTERIOR – HOGAN







## FIRST FLOOR – HOGAN







# SECOND FLOOR - HOGAN







# EXTERIOR – THE MAGNOLIA A







## FIRST FLOOR - THE MAGNOLIA A







## SECOND FLOOR – THE MAGNOLIA A







# EXTERIOR – THE MAGNOLIA 6







#### FIRST FLOOR - THE MAGNOLIA B







## SECOND FLOOR – THE MAGNOLIA 6







## SECOND FLOOR - THE MAGNOLIA A/B ALTERNATIVE







## **EXTERIOR - NELSON**







## FIRST FLOOR - NELSON







## SECOND FLOOR - NELSON

# **Elim Pricing**

| <u>Plan</u> |             | <u>Price</u>      |        |
|-------------|-------------|-------------------|--------|
| Elm A       | 2,185 sf    | \$ 469,900.00     | Twin   |
| Elm A       | 2,200 sf    | \$ 492,900.00     | Single |
|             |             |                   |