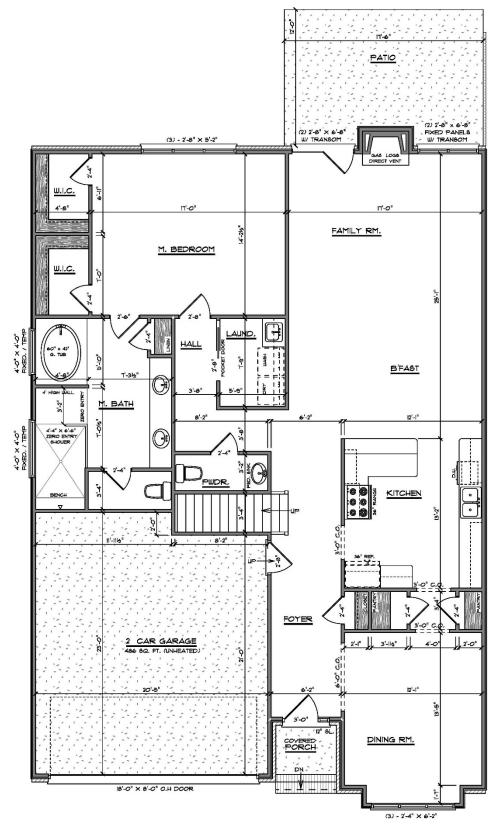

SMITH 336.451.4923 betty.smith@allentate.com SmithMarketingInc.com

JEFF SMITH 336.215.7880 jeff.smith@allentate.com







## EXTERIOR – THE BIRCH









## FIRST FLOOR - THE BIRCH







## SECOND FLOOR – THE BIRCH







## EXTERIOR – ELM-A







# FIRST FLOOR – ELM-A







# SECOND FLOOR – ELM-A







## EXTERIOR – ELM-B







## FIRST FLOOR - ELM-B







# SECOND FLOOR – ELM-B







## EXTERIOR – HOGAN







## FIRST FLOOR – HOGAN







# SECOND FLOOR - HOGAN







# EXTERIOR – THE MAGNOLIA A







## FIRST FLOOR - THE MAGNOLIA A







## SECOND FLOOR – THE MAGNOLIA A







# EXTERIOR – THE MAGNOLIA 6







#### FIRST FLOOR - THE MAGNOLIA B







## SECOND FLOOR – THE MAGNOLIA 6







## SECOND FLOOR - THE MAGNOLIA A/B ALTERNATIVE







## **EXTERIOR - NELSON**







## FIRST FLOOR - NELSON







## SECOND FLOOR - NELSON

# **Elim Pricing**

| <u>Plan</u> |             | <u>Price</u>      |        |
|-------------|-------------|-------------------|--------|
| Elm A       | 2,185 sf    | \$ 469,900.00     | Twin   |
| Elm A       | 2,200 sf    | \$ 492,900.00     | Single |
|             |             |                   |        |
| Elm B       | 2,684 sf    | \$ 519,900.00     | Twin   |
| Elm B       | 2,698 sf    | \$ 531,900.00     | Single |
|             |             |                   |        |
| Birch       | 2,563 sf    | \$ 499,900.00     | Twin   |
| Birch       | 2,591 sf    | \$ 520,900.00     | Single |
|             |             |                   |        |
| Magnolia A  | 2,473 sf    | \$ 489,900.00     | Twin   |
| Magnolia A