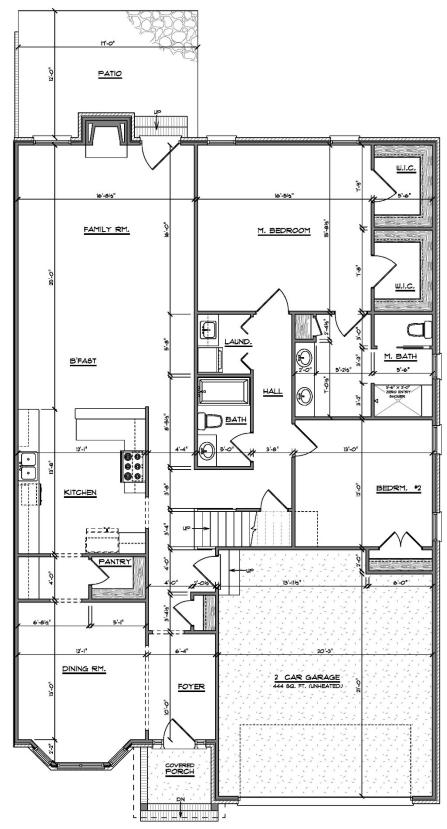

IN THE HEART OF GREENSBORO - SELLING FROM THE MID \$400'S



BETTY SMITH 336.451.4923 betty.smith@allentate.com



JEFF SMITH 336.215.7880 jeff.smith@allentate.com



Illustration is for illustrative purposes only. No warranty or representation is made as to the accuracy of the information contained herein. Illustration is not to scale & subject to verification.





BETTY SMITH 336.451.4923 betty.smith@allentate.com SmithMarketingInc.com

JEFF SMITH 336.215.7880 jeff.smith@allentate.com







## EXTERIOR – THE BIRCH









## FIRST FLOOR - THE BIRCH







## SECOND FLOOR – THE BIRCH







## EXTERIOR – ELM-A







# FIRST FLOOR – ELM-A







# SECOND FLOOR – ELM-A







## EXTERIOR – ELM-B







## FIRST FLOOR - ELM-B







# SECOND FLOOR – ELM-B







## EXTERIOR – HOGAN







## FIRST FLOOR – HOGAN







# SECOND FLOOR - HOGAN







# EXTERIOR – THE MAGNOLIA A







## FIRST FLOOR - THE MAGNOLIA A







## SECOND FLOOR – THE MAGNOLIA A







# EXTERIOR – THE MAGNOLIA 6







#### FIRST FLOOR - THE MAGNOLIA B







## SECOND FLOOR – THE MAGNOLIA 6







## SECOND FLOOR - THE MAGNOLIA A/B ALTERNATIVE







## **EXTERIOR - NELSON**







## FIRST FLOOR - NELSON







## SECOND FLOOR - NELSON

# **Elim Pricing**

| <u>Plan</u> |             | <u>Price</u>      |        |
|-------------|-------------|-------------------|--------|
| Elm A       | 2,185 sf    | \$ 469,900.00     | Twin   |
| Elm A       | 2,200 sf    | \$ 492,900.00     | Single |
|             |             |                   |        |
| Elm B       | 2,684 sf    | \$ 519,900.00     |