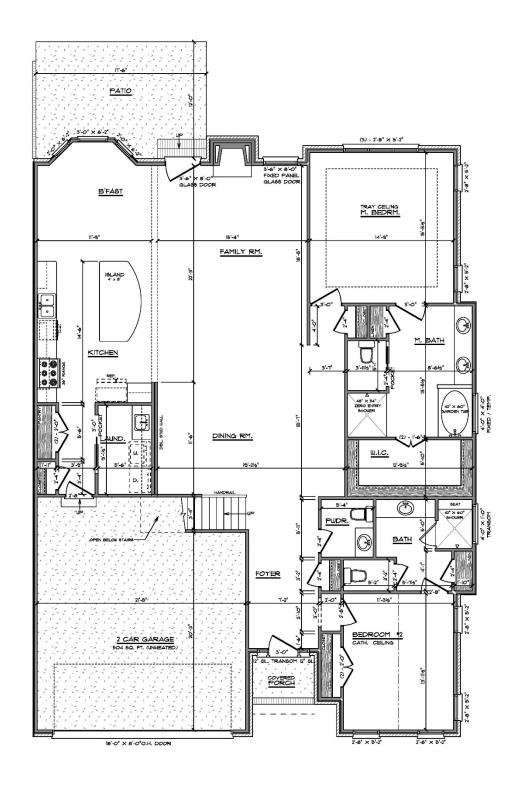

Intentional & Exceptional Design by D. Stone Builders

#### LOW MAINTENANCE TOWNHOMES IN THE HEART OF GREENSBORO - SELLING FROM THE MID \$400'S



BETTY SMITH 336.451.4923 betty.smith@allentate.com



JEFF SMITH 336.215.7880 jeff.smith@allentate.com



Illustration is for illustrative purposes only. No warranty or representation is made as to the accuracy of the information contained herein. Illustration is not to scale & subject to verification.





BETTY SMITH 336.451.4923 betty.smith@allentate.com SmithMarketingInc.com

JEFF SMITH 336.215.7880 jeff.smith@allentate.com







## EXTERIOR – THE BIRCH









## FIRST FLOOR - THE BIRCH







## SECOND FLOOR – THE BIRCH







## EXTERIOR – ELM-A







# FIRST FLOOR – ELM-A







# SECOND FLOOR – ELM-A







## EXTERIOR – ELM-B







## FIRST FLOOR - ELM-B







# SECOND FLOOR – ELM-B







## EXTERIOR – HOGAN







## FIRST FLOOR – HOGAN







# SECOND FLOOR - HOGAN







# EXTERIOR – THE MAGNOLIA A







## FIRST FLOOR - THE MAGNOLIA A







## SECOND FLOOR – THE MAGNOLIA A







# EXTERIOR – THE MAGNOLIA 6







#### FIRST FLOOR - THE MAGNOLIA B







## SECOND FLOOR – THE MAGNOLIA 6







## SECOND FLOOR - THE MAGNOLIA A/B ALTERNATIVE







## **EXTERIOR - NELSON**







## FIRST FLOOR - NELSON







## SECOND FLOOR - NELSON

# **Elim Pricing**

| <u>Plan</u> |             | <u>Price</u>      |        |
|-------------|-------------|-------------------|--------|
| Elm A       | 2,185 sf    | \$ 469,900.00     | Twin   |
| Elm A       | 2,200 sf    | \$ 492,900.00     | Single |
|             |