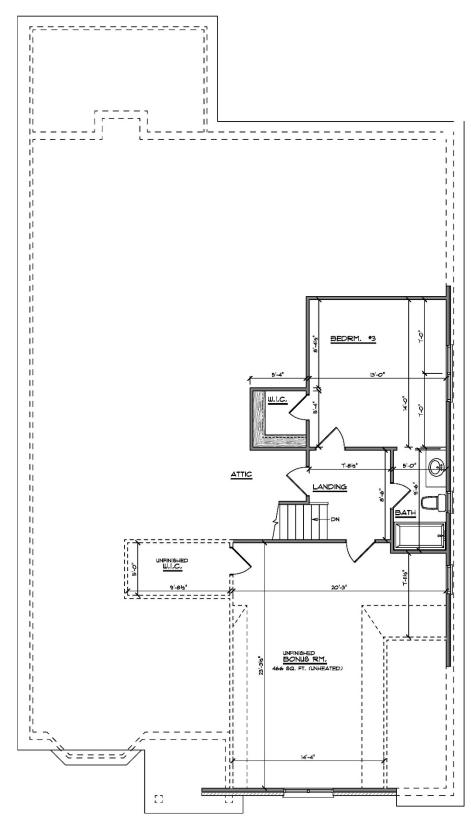

ELLING FROM THE MID \$400'S



BETTY SMITH 336.451.4923 betty.smith@allentate.com



JEFF SMITH 336.215.7880 jeff.smith@allentate.com



Illustration is for illustrative purposes only. No warranty or representation is made as to the accuracy of the information contained herein. Illustration is not to scale & subject to verification.





BETTY SMITH 336.451.4923 betty.smith@allentate.com SmithMarketingInc.com

JEFF SMITH 336.215.7880 jeff.smith@allentate.com







## EXTERIOR – THE BIRCH









## FIRST FLOOR - THE BIRCH







## SECOND FLOOR – THE BIRCH







## EXTERIOR – ELM-A







# FIRST FLOOR – ELM-A







# SECOND FLOOR – ELM-A







## EXTERIOR – ELM-B







## FIRST FLOOR - ELM-B







# SECOND FLOOR – ELM-B







## EXTERIOR – HOGAN







## FIRST FLOOR – HOGAN







# SECOND FLOOR - HOGAN







# EXTERIOR – THE MAGNOLIA A







## FIRST FLOOR - THE MAGNOLIA A







## SECOND FLOOR – THE MAGNOLIA A







# EXTERIOR – THE MAGNOLIA 6







#### FIRST FLOOR - THE MAGNOLIA B







## SECOND FLOOR – THE MAGNOLIA 6







## SECOND FLOOR - THE MAGNOLIA A/B ALTERNATIVE







## **EXTERIOR - NELSON**







## FIRST FLOOR - NELSON







## SECOND FLOOR - NELSON

# **Elim Pricing**

| <u>Plan</u> |             | <u>Price</u>      |        |
|-------------|-------------|-------------------|--------|
| Elm A       | 2,185 sf    | \$ 469,900.00     | Twin   |
| Elm A       | 2,200 sf    | \$ 492,900.00     | Single |
|             |             |                   |        |
| Elm B       | 2,684 sf    | \$ 519,900.00     | Twin   |
| Elm B       | 2,698