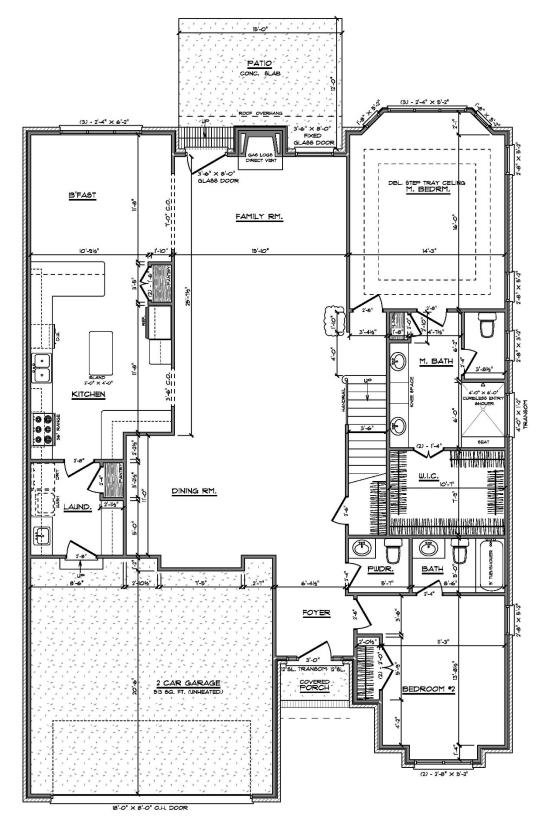

only. No warranty or representation is made as to the accuracy of the information contained herein. Illustration is not to scale & subject to verification.





BETTY SMITH 336.451.4923 betty.smith@allentate.com SmithMarketingInc.com

JEFF SMITH 336.215.7880 jeff.smith@allentate.com







## EXTERIOR – THE BIRCH









## FIRST FLOOR - THE BIRCH







## SECOND FLOOR – THE BIRCH







## EXTERIOR – ELM-A







# FIRST FLOOR – ELM-A







# SECOND FLOOR – ELM-A







## EXTERIOR – ELM-B







## FIRST FLOOR - ELM-B







# SECOND FLOOR – ELM-B







## EXTERIOR – HOGAN







## FIRST FLOOR – HOGAN







# SECOND FLOOR - HOGAN







# EXTERIOR – THE MAGNOLIA A







## FIRST FLOOR - THE MAGNOLIA A







## SECOND FLOOR – THE MAGNOLIA A







# EXTERIOR – THE MAGNOLIA 6







#### FIRST FLOOR - THE MAGNOLIA B







## SECOND FLOOR – THE MAGNOLIA 6







## SECOND FLOOR - THE MAGNOLIA A/B ALTERNATIVE







## **EXTERIOR - NELSON**







## FIRST FLOOR - NELSON







## SECOND FLOOR - NELSON

# **Elim Pricing**

| <u>Plan</u> |             | <u>Price</u>      |        |
|-------------|-------------|-------------------|--------|
| Elm A       | 2,185 sf    | \$ 469,900.00     | Twin   |
| Elm A       | 2,200 sf    | \$ 492,900.00     | Single |
|             |             |                   |        |
| Elm B       | 2,684 sf    | \$ 519,900.00     | Twin   |
| Elm B       | 2,698 sf    | \$ 531,900.00     | Single |
|             |             |                   |        |
| Birch       | 2,563 sf    | \$ 499,900.00     | Twin   |
| Birch       | 2,591 s