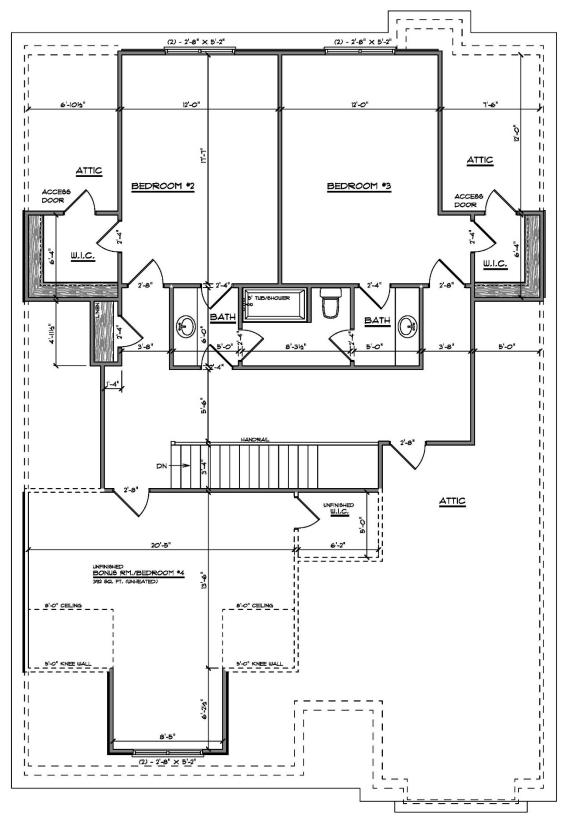

allentate.com SmithMarketingInc.com

JEFF SMITH 336.215.7880 jeff.smith@allentate.com







## EXTERIOR – THE BIRCH









## FIRST FLOOR - THE BIRCH







## SECOND FLOOR – THE BIRCH







## EXTERIOR – ELM-A







# FIRST FLOOR – ELM-A







# SECOND FLOOR – ELM-A







## EXTERIOR – ELM-B







## FIRST FLOOR - ELM-B







# SECOND FLOOR – ELM-B







## EXTERIOR – HOGAN







## FIRST FLOOR – HOGAN







# SECOND FLOOR - HOGAN







# EXTERIOR – THE MAGNOLIA A







## FIRST FLOOR - THE MAGNOLIA A







## SECOND FLOOR – THE MAGNOLIA A







# EXTERIOR – THE MAGNOLIA 6







#### FIRST FLOOR - THE MAGNOLIA B







## SECOND FLOOR – THE MAGNOLIA 6







## SECOND FLOOR - THE MAGNOLIA A/B ALTERNATIVE







## **EXTERIOR - NELSON**







## FIRST FLOOR - NELSON







## SECOND FLOOR - NELSON

# **Elim Pricing**

| <u>Plan</u> |             | <u>Price</u>      |        |
|-------------|-------------|-------------------|--------|
| Elm A       | 2,185 sf    | \$ 469,900.00     | Twin   |
| Elm A       | 2,200 sf    | \$ 492,900.00     | Single |
|             |             |                   |        |
| Elm B       | 2,684 sf    | \$ 519,900.00     | Twin   |
| Elm B       | 2,698 sf    | \$ 531,900.00     | Single |
|             |             |                   |        |
| Birch       | 2,563 sf    | \$ 499,900.00     | Twin   |
| Birch       | 2,591 sf    | \$ 520,900.00     | Single |
|             |             |                   |        |
| Magnolia A  | 2,473 sf    | \$ 489,900.00     | Twin   |
| Magnolia A  | 2,486 sf    | \$ 513,900.00