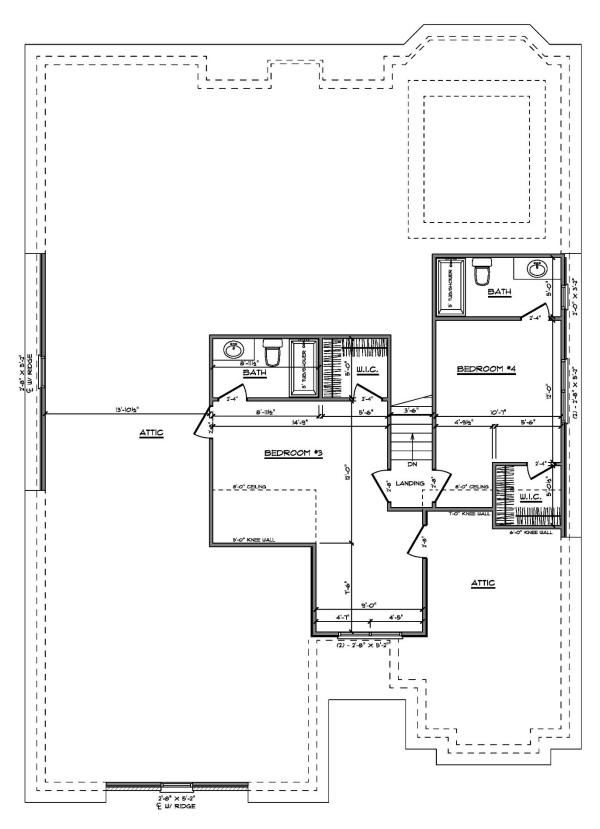

contained herein. Illustration is not to scale & subject to verification.





BETTY SMITH 336.451.4923 betty.smith@allentate.com SmithMarketingInc.com

JEFF SMITH 336.215.7880 jeff.smith@allentate.com







## EXTERIOR – THE BIRCH









## FIRST FLOOR - THE BIRCH







## SECOND FLOOR – THE BIRCH







## EXTERIOR – ELM-A







# FIRST FLOOR – ELM-A







# SECOND FLOOR – ELM-A







## EXTERIOR – ELM-B







## FIRST FLOOR - ELM-B







# SECOND FLOOR – ELM-B







## EXTERIOR – HOGAN







## FIRST FLOOR – HOGAN







# SECOND FLOOR - HOGAN







# EXTERIOR – THE MAGNOLIA A







## FIRST FLOOR - THE MAGNOLIA A







## SECOND FLOOR – THE MAGNOLIA A







# EXTERIOR – THE MAGNOLIA 6







#### FIRST FLOOR - THE MAGNOLIA B







## SECOND FLOOR – THE MAGNOLIA 6







## SECOND FLOOR - THE MAGNOLIA A/B ALTERNATIVE







## **EXTERIOR - NELSON**







## FIRST FLOOR - NELSON







## SECOND FLOOR - NELSON

# **Elim Pricing**

| <u>Plan</u> |             | <u>Price</u>      |        |
|-------------|-------------|-------------------|--------|
| Elm A       | 2,185 sf    | \$ 469,900.00     | Twin   |
| Elm A       | 2,200 sf    | \$ 492,900.00     | Single |
|             |             |                   |        |
| Elm B       | 2,684 sf    | \$ 519,900.00     | Twin   |
| Elm B       | 2,698 sf    | \$ 531,900.00     | Single |
|             |             |                   |        |
| Birch       | 2,563 sf    | \$ 499,900.00     | Twin   |
| Birch       | 2,591 sf    | \$ 520,900.00     | Single |
|             |             |