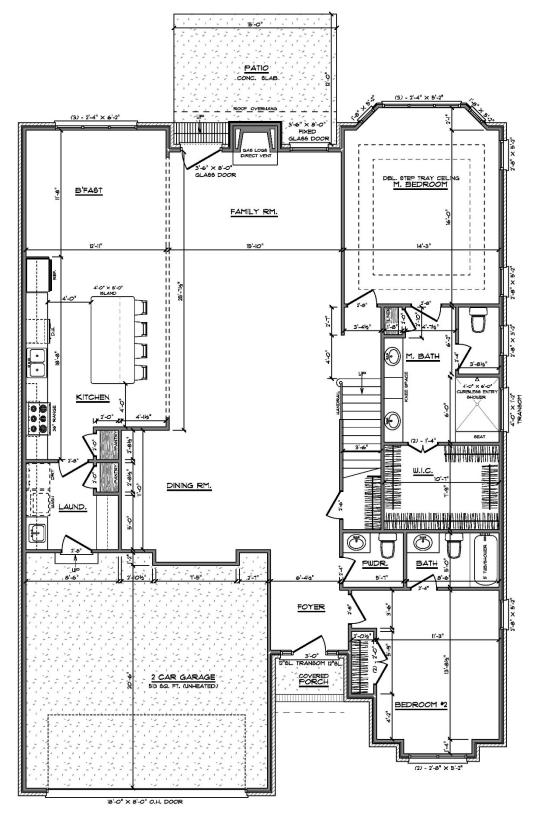

th@allentate.com



JEFF SMITH 336.215.7880 jeff.smith@allentate.com



Illustration is for illustrative purposes only. No warranty or representation is made as to the accuracy of the information contained herein. Illustration is not to scale & subject to verification.





BETTY SMITH 336.451.4923 betty.smith@allentate.com SmithMarketingInc.com

JEFF SMITH 336.215.7880 jeff.smith@allentate.com







## EXTERIOR – THE BIRCH









## FIRST FLOOR - THE BIRCH







## SECOND FLOOR – THE BIRCH







## EXTERIOR – ELM-A







# FIRST FLOOR – ELM-A







# SECOND FLOOR – ELM-A







## EXTERIOR – ELM-B







## FIRST FLOOR - ELM-B







# SECOND FLOOR – ELM-B







## EXTERIOR – HOGAN







## FIRST FLOOR – HOGAN







# SECOND FLOOR - HOGAN







# EXTERIOR – THE MAGNOLIA A







## FIRST FLOOR - THE MAGNOLIA A







## SECOND FLOOR – THE MAGNOLIA A







# EXTERIOR – THE MAGNOLIA 6







#### FIRST FLOOR - THE MAGNOLIA B







## SECOND FLOOR – THE MAGNOLIA 6







## SECOND FLOOR - THE MAGNOLIA A/B ALTERNATIVE







## **EXTERIOR - NELSON**







## FIRST FLOOR - NELSON







## SECOND FLOOR - NELSON

# **Elim Pricing**

| <u>Plan</u> |             | <u>Price</u>      |        |
|-------------|-------------|-------------------|--------|
| Elm A       | 2,185 sf    | \$ 469,900.00     | Twin   |
| Elm A       | 2,200 sf    | \$ 492,900.00     | Single |
|             |             |                   |        |
| Elm B       | 2,684 sf    | \$ 519,900.00     | Twin   |
| Elm B       | 2,698 sf    | \$ 531,900.00     | Single |
|             |