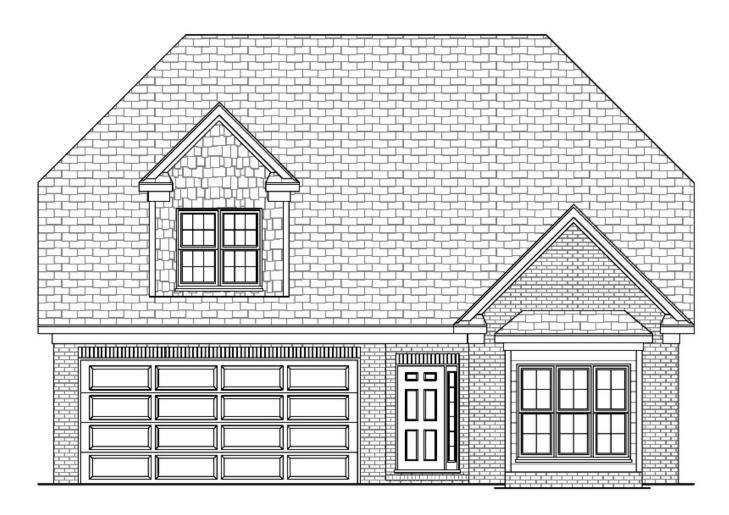

|







### **EXTERIOR - NELSON**







### FIRST FLOOR - NELSON







# SECOND FLOOR - NELSON

### Nelson Specs - Elim

| <u>Neison spees Emil</u> |                          |                                                       |  |
|--------------------------|--------------------------|-------------------------------------------------------|--|
|                          | <b>Exterior Finish</b>   | Brick with Vinyl Boxing and Siding where applicable   |  |
|                          | Sheathing                | Structure board                                       |  |
|                          | Foundation               | Brick and block                                       |  |
|                          | Windows                  | Vinyl double hung GBG