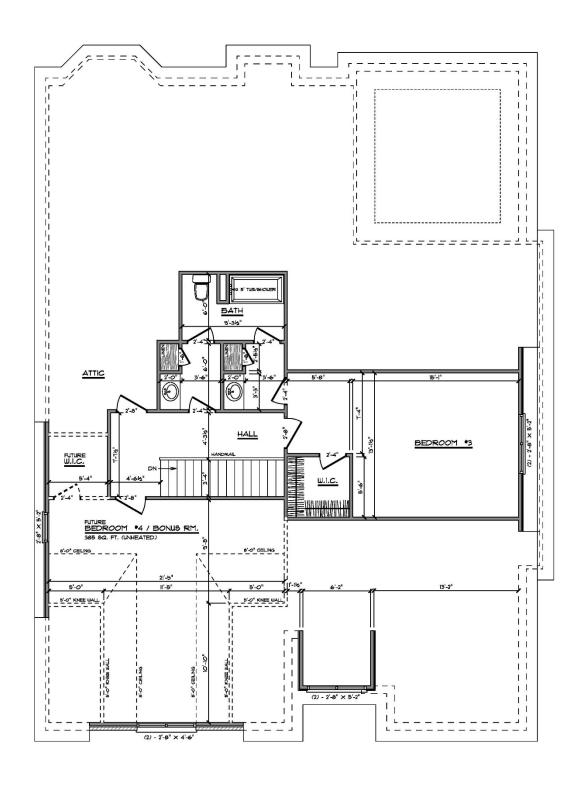

|







### EXTERIOR – ELM-B







### FIRST FLOOR - ELM-B







# SECOND FLOOR – ELM-B

### Elm B Specs - Elim

| <u> </u> |                          |                                                       |  |
|----------|--------------------------|-------------------------------------------------------|--|
|          | Exterior Finish          | Brick with Vinyl Boxing and Siding where applicable   |  |
|          | Sheathing                | Structure board                                       |  |
|          | Foundation               | Brick and block                                       |  |
|          | Windows                  | Vinyl double hung GBG                                 |  |
|          | Walk                     | Stamped and colored concrete                          |  |
|          | Driveway                 | Concrete broom fi