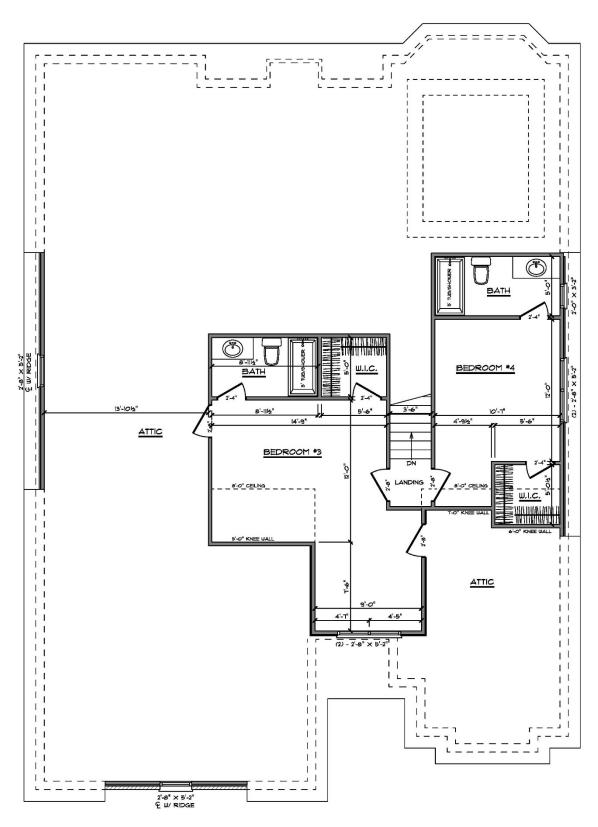

|







# EXTERIOR – MAGNOLIA A2







# FIRST FLOOR - MAGNOLIA A2







### SECOND FLOOR – MAGNOLIA A2







### SECOND FLOOR - MAGNOLIA A/A2 ALTERNATIVE

#### Magnolia A 2 Specs - Elim

| Magnolia A 2 Specs - Elim |                          |                                                       |  |  |
|---------------------------|--------------------------|-------------------------------------------------------|--|--|
|                           | Exterior Finish          | Brick with Vinyl Boxing and Siding where applicable   |  |  |
|                           | Sheathing                | Structure board                                       |  |  |
|                           | Foundation               | Brick and block                                       |  |  |
|                           | Windows                  | Vinyl double hung GBG                                 |  |  |
|