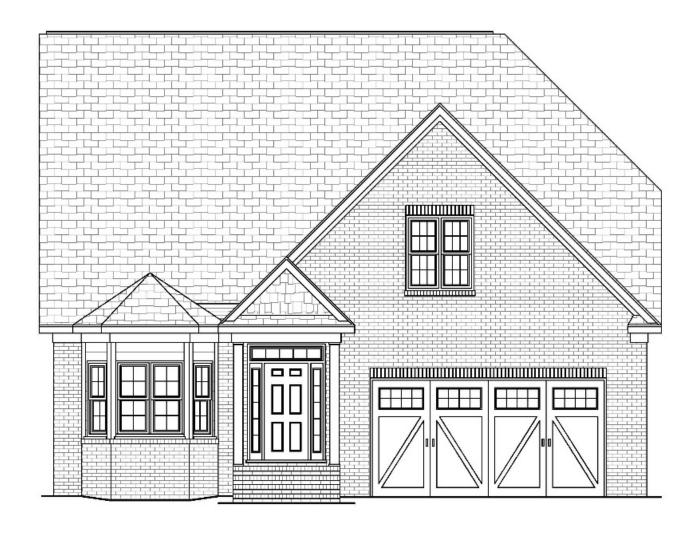

en Only                                         |
|             |                                    | \$2,500 includes light fixtures, under counter lighting, bulbs,fans,floodlights, doorbell and |
|             | Light Fixtures                     | chime.                                                                                        |
|             | Hardwood                           | TBD materials and labor                                                                       |
|             | Mirrors                            | Plate Glass / 42" High by the Width of Vanity                                                 |
| Plumbing    | Everything                         | See portfolio                                                                                 |







### EXTERIOR – HOGAN







### FIRST FLOOR – HOGAN







# SECOND FLOOR - HOGAN

### **Hogan Specs - Elim**

| _        |                          |                                                       |
|----------|--------------------------|-------------------------------------------------------|
|          | Exterior Finish          | Brick with Vinyl Boxing and Siding where applicable   |
|          | Sheathing                | Structure board                                       |
|          | Foundation               | Brick and block                                       |
|          | Windows                  | Vinyl double hung GBG                                 |
|          | Walk                     | Stamped and colored concrete                          |
|          | Dr