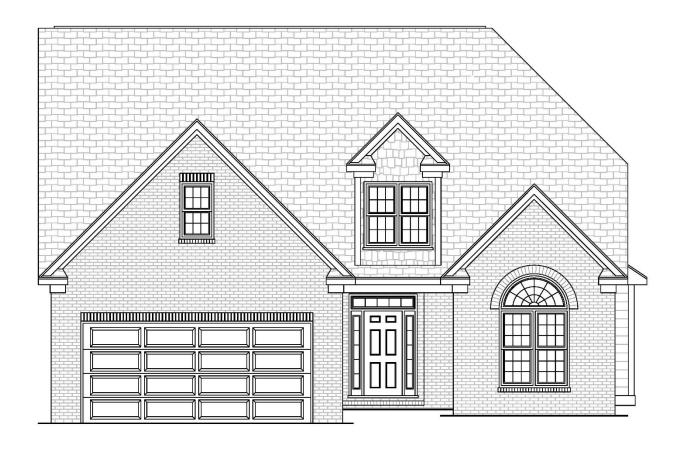

| TBD includes Labor & Material, Kitchen Only                                                   |
|             | Light Fixtures           | \$2,500 includes light fixtures, under counter lighting, bulbs,fans,floodlights, doorbell and |
|             |                          | chime.                                                                                        |
|             | Hardwood                 | TBD materials and labor                                                                       |
|             | Mirrors                  | Plate Glass / 42" High by the Width of Vanity                                                 |
| Plumbing    | Everything               | See portfolio                                                                                 |







### EXTERIOR – ELM-A







# FIRST FLOOR – ELM-A







# SECOND FLOOR – ELM-A

# Elm A Specs - Elim

| EIII A Speed EIIII |                          |                                                       |
|--------------------|--------------------------|-------------------------------------------------------|
|                    | Exterior Finish          | Brick with Vinyl Boxing and Siding where applicable   |
|                    | Sheathing                | Structure board                                       |
|                    | Foundation               | Brick and block                                       |
|                    | Windows                  | Vinyl double hung GBG                                 |
|                    | Walk                     | Stamped a