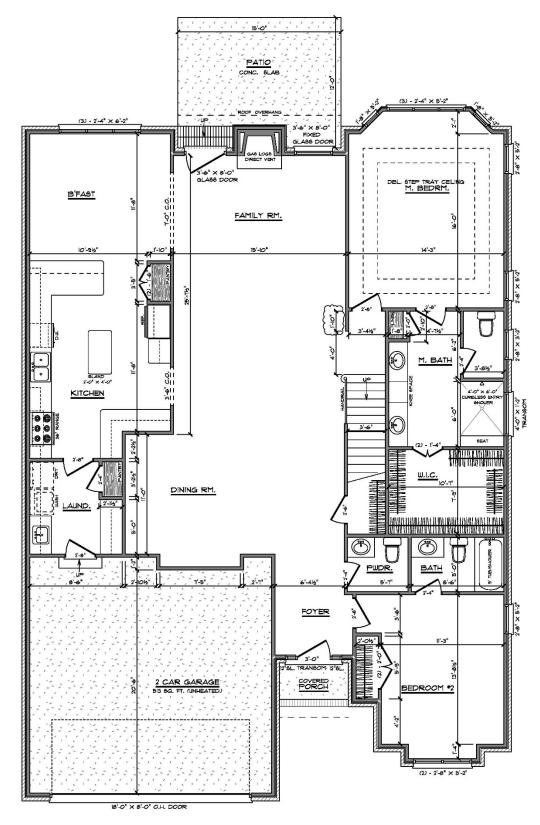

|







# EXTERIOR – MAGNOLIA A2







# FIRST FLOOR - MAGNOLIA A2







### SECOND FLOOR – MAGNOLIA A2







### SECOND FLOOR - MAGNOLIA A/A2 ALTERNATIVE

#### Magnolia A 2 Specs - Elim

| Magnolia A 2 Specs - Elim |                          |                                                       |  |  |
|---------------------------|--------------------------|-------------------------------------------------------|--|--|
|                           | Exterior Finish          | Brick with Vinyl Boxing and Siding where applicable   |  |  |
|                           | Sheathing                | Structure board                                       |  |  |
|                           | Foundation               | Brick and block                                       |  |  |
|                           | Windows