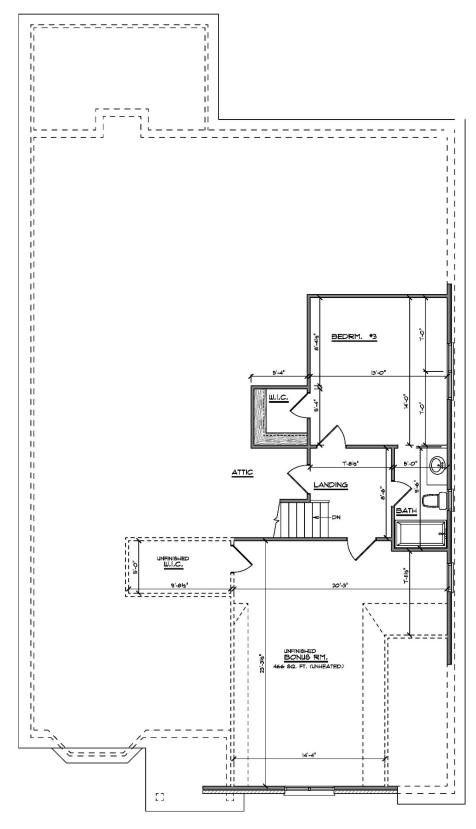

|                                    | \$2,500 includes light fixtures, under counter lighting, bulbs,fans,floodlights, doorbell and |
|             | Light Fixtures                     | chime.                                                                                        |
|             | Hardwood                           | TBD materials and labor                                                                       |
|             | Mirrors                            | Plate Glass / 42" High by the Width of Vanity                                                 |
| Plumbing    | Everything                         | See portfolio                                                                                 |







### EXTERIOR – HOGAN







### FIRST FLOOR – HOGAN







# SECOND FLOOR - HOGAN

### **Hogan Specs - Elim**

| _        |                          |                                                       |
|----------|--------------------------|-------------------------------------------------------|
|          | Exterior Finish          | Brick with Vinyl Boxing and Siding where applicable   |
|          | Sheathing                | Structure board                                       |
|          | Foundation               | Brick and block                                       |
|          | Windows                  | Vinyl double hung GBG                                 |
|          | Walk                     | Stamped and colored concrete                          |
|          | Driveway                 | Concrete broom finish