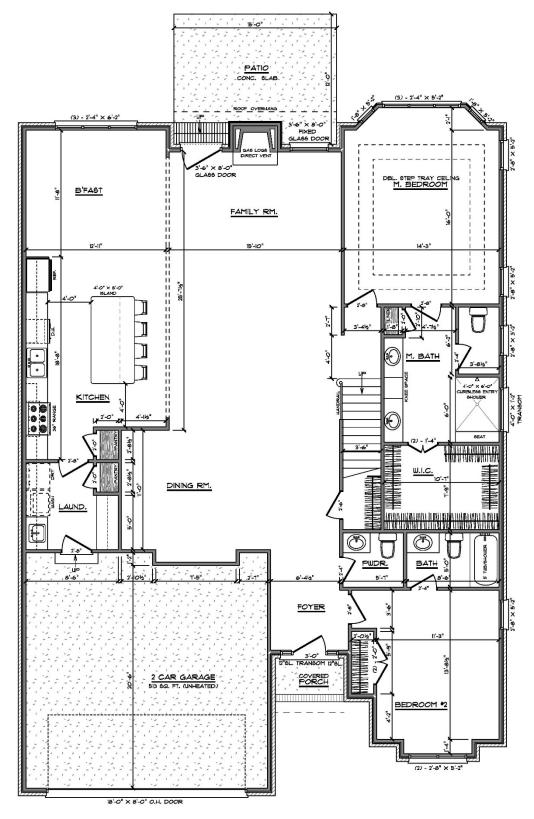

or & Material, Kitchen Only                                        |
|             | Light Fixtures           | \$2,500 includes light fixtures, under counter lighting, bulbs,fans,floodlights, doorbell and |
|             | Hardwood                 | chime.<br>TBD materials and labor                                                             |
|             |                          |                                                                                               |
| Dirmahin    | Mirrors                  | Plate Glass / 42" High by the Width of Vanity                                                 |
| Plumbing    | Everything               | See portfolio                                                                                 |







# EXTERIOR – MAGNOLIA A







### FIRST FLOOR - MAGNOLIA A







### SECOND FLOOR - MAGNOLIA A

# Magnolia Specs - Elim

| Magnotia Spees Elitti |                          |                                                       |  |  |
|-----------------------|--------------------------|-------------------------------------------------------|--|--|
|                       | Exterior Finish          | Brick with Vinyl Boxing and Siding where applicable   |  |  |
|                       | Sheathing                | Structure board                                       |  |  |
|                       | Foundation               | Brick and block                                       |  |  |
|                       | Windows                  | Vinyl double hung GBG                                 |  |  |
|