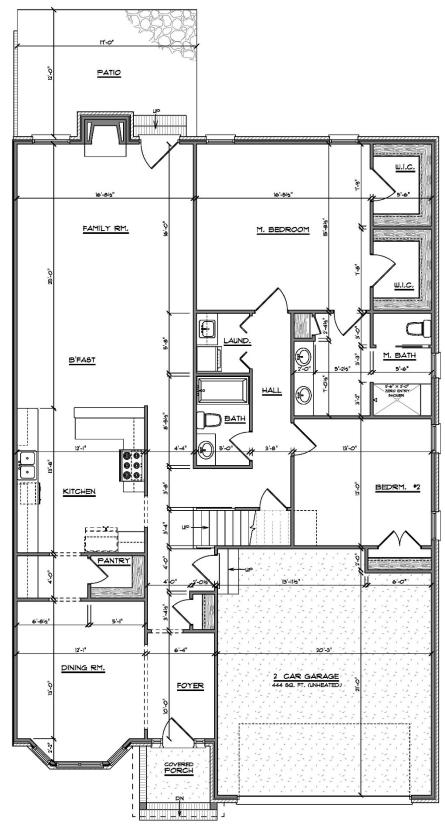

|
|             |                                    | \$2,500 includes light fixtures, under counter lighting, bulbs,fans,floodlights, doorbell and |
|             | Light Fixtures                     | chime.                                                                                        |
|             | Hardwood                           | TBD materials and labor                                                                       |
|             | Mirrors                            | Plate Glass / 42" High by the Width of Vanity                                                 |
| Plumbing    | Everything                         | See portfolio                                                                                 |







### EXTERIOR – HOGAN







### FIRST FLOOR – HOGAN







# SECOND FLOOR - HOGAN

### **Hogan Specs - Elim**

| _        |                          |                                                       |
|----------|--------------------------|-------------------------------------------------------|
|          | Exterior Finish          | Brick with Vinyl Boxing and Siding where applicable   |
|          | Sheathing                | Structure board                                       |
|          | Foundation               | Brick and block                                       |
|          | Windows                  | Vinyl double hung GBG                                 |
|          | Walk                     | Stamped and colored concrete                          |
|          | Driveway                 | Con