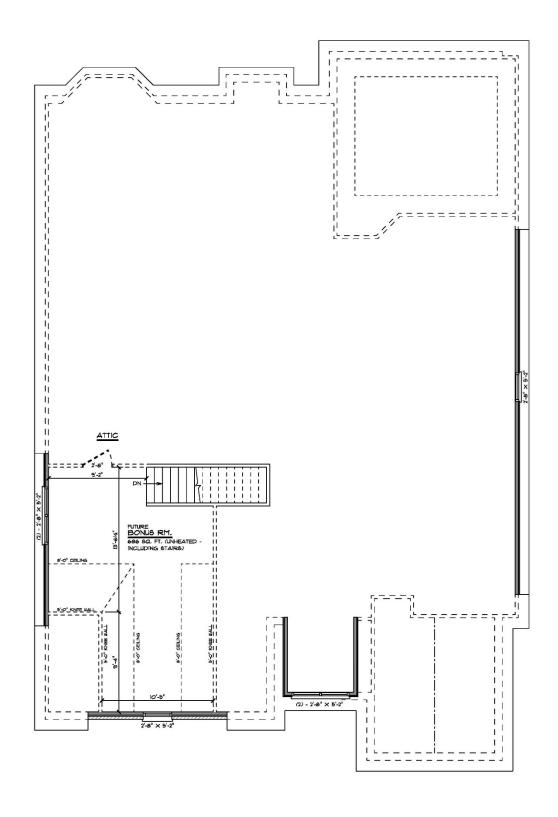

|
|             | Light Fixtures           | \$2,500 includes light fixtures, under counter lighting, bulbs,fans,floodlights, doorbell and |
|             |                          | chime.                                                                                        |
|             | Hardwood                 | TBD materials and labor                                                                       |
|             | Mirrors                  | Plate Glass / 42" High by the Width of Vanity                                                 |
| Plumbing    | Everything               | See portfolio                                                                                 |







### EXTERIOR – ELM-A







# FIRST FLOOR – ELM-A







# SECOND FLOOR – ELM-A

# Elm A Specs - Elim

| EIII A Speed EIIII |                          |                                                       |
|--------------------|--------------------------|-------------------------------------------------------|
|                    | Exterior Finish          | Brick with Vinyl Boxing and Siding where applicable   |
|                    | Sheathing                | Structure board                                       |
|                    | Foundation               | Brick and block                                       |
|                    | Windows                  | Vinyl double hung GBG                                 |
|                    | Walk                     | Stamped and colored concrete                          |
|