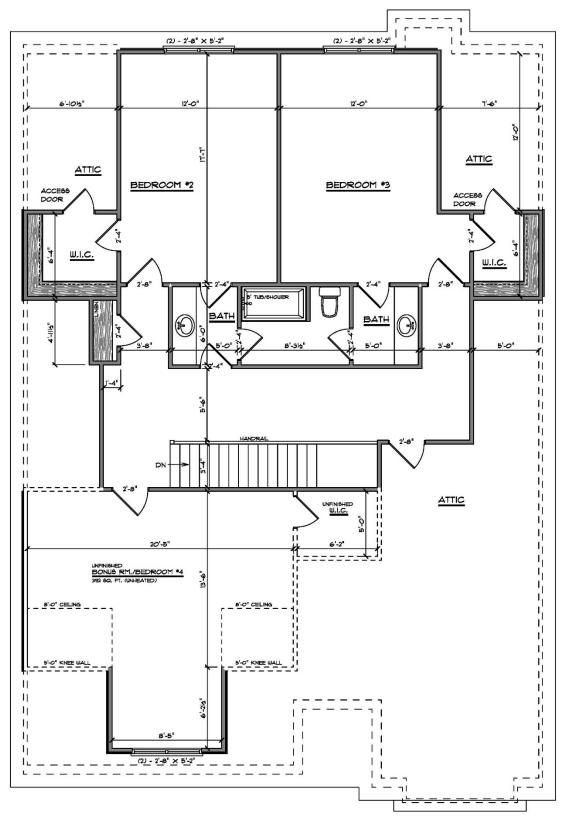

|







### **EXTERIOR - NELSON**







### FIRST FLOOR - NELSON







# SECOND FLOOR - NELSON

### Nelson Specs - Elim

| <u>Neison spees Emil</u> |                          |                                                       |  |
|--------------------------|--------------------------|-------------------------------------------------------|--|
|                          | <b>Exterior Finish</b>   | Brick with Vinyl Boxing and Siding where applicable   |  |
|                          | Sheathing                | Structure board                                       |  |
|                          | Foundation               | Brick and block                                       |  |
|                          | Windows                  | Vinyl double hung GBG                                 |  |
|                          | Walk                     | St