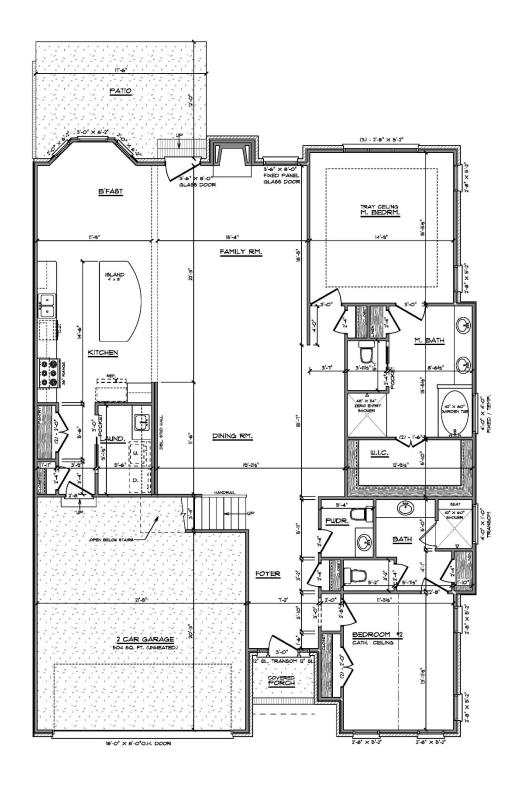

|







### EXTERIOR – ELM-B







### FIRST FLOOR - ELM-B







# SECOND FLOOR – ELM-B

### Elm B Specs - Elim

| <u> </u> |                          |                                                       |  |
|----------|--------------------------|-------------------------------------------------------|--|
|          | Exterior Finish          | Brick with Vinyl Boxing and Siding where applicable   |  |
|          | Sheathing                | Structure board                                       |  |
|          | Foundation               | Brick and block                                       |  |
|          | Windows                  | Vinyl double hung GBG                                 |  |
|          | Walk                     | Stamped and colored concrete                          |  |
|          | Driveway