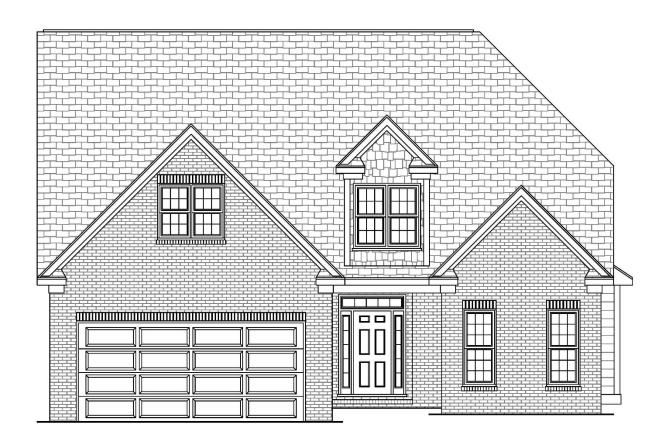

|







### EXTERIOR – ELM-B







### FIRST FLOOR - ELM-B







# SECOND FLOOR – ELM-B

### Elm B Specs - Elim

| <u> </u> |                          |                                                       |  |
|----------|--------------------------|-------------------------------------------------------|--|
|          | Exterior Finish          | Brick with Vinyl Boxing and Siding where applicable   |  |
|          | Sheathing                | Structure board                                       |  |
|          | Foundation               | Brick and block                                       |  |
|          | Windows                  | Vinyl double hung GBG                                 |  |
|          | Walk                     | Stamped and colored concrete                          |