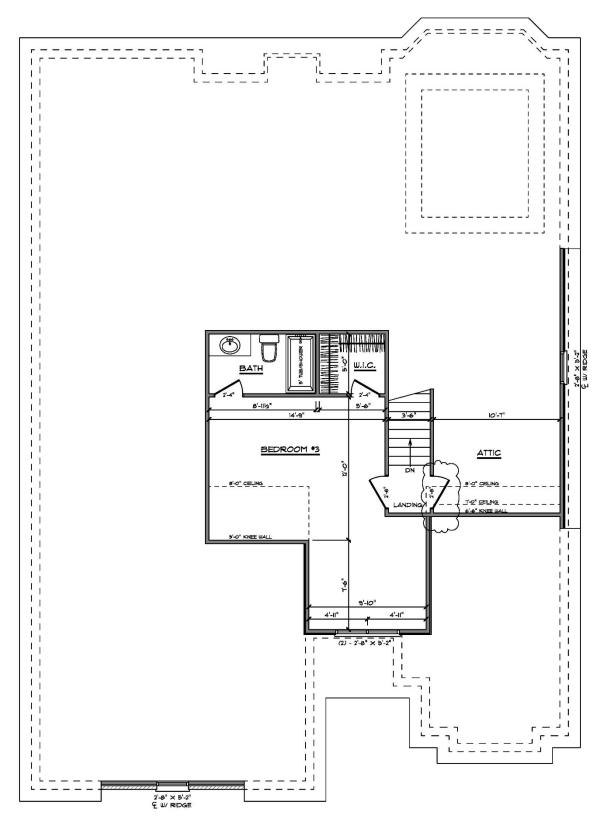

|







# EXTERIOR – MAGNOLIA A2







# FIRST FLOOR - MAGNOLIA A2







### SECOND FLOOR – MAGNOLIA A2







### SECOND FLOOR - MAGNOLIA A/A2 ALTERNATIVE

#### Magnolia A 2 Specs - Elim

| Magnolia A 2 Specs - Elim |                          |                                                       |  |  |
|---------------------------|--------------------------|-------------------------------------------------------|--|--|
|                           | Exterior Finish          | Brick with Vinyl Boxing and Siding where applicable   |  |  |
|                           | Sheathing                | Structure board                                       |  |  |
|                           | Foundation               | Brick and block                                       |  |  |
|                           | Windows                  | Vinyl double hung GBG