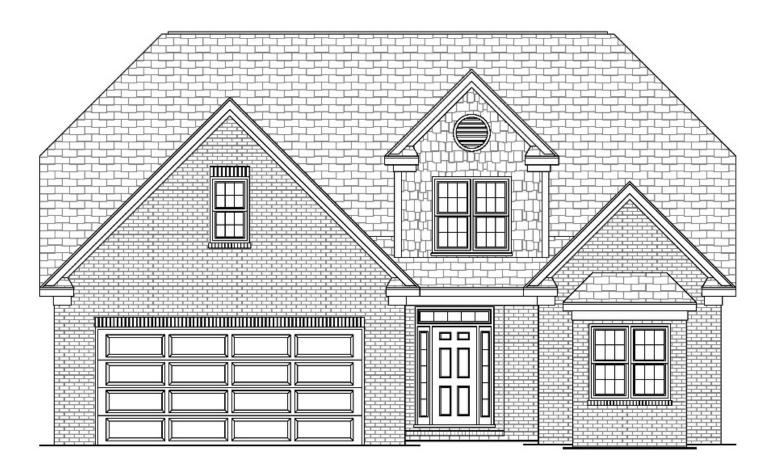

| TBD (Level C), includes Labor & Material, Kitchen Only                                        |
|             | Light Fixtures           | \$2,500 includes light fixtures, under counter lighting, bulbs,fans,floodlights, doorbell and |
|             | Hardwood                 | chime.<br>TBD materials and labor                                                             |
|             |                          |                                                                                               |
| Dirmahin    | Mirrors                  | Plate Glass / 42" High by the Width of Vanity                                                 |
| Plumbing    | Everything               | See portfolio                                                                                 |







# EXTERIOR – MAGNOLIA A







### FIRST FLOOR - MAGNOLIA A







### SECOND FLOOR - MAGNOLIA A

# Magnolia Specs - Elim

| Magnotia Spees Elitti |                          |                                                       |  |  |
|-----------------------|--------------------------|-------------------------------------------------------|--|--|
|                       | Exterior Finish          | Brick with Vinyl Boxing and Siding where applicable   |  |  |
|                       | Sheathing                | Structure board                                       |  |  |
|                       | Foundation               | Brick and block                                       |  |  |
|                       | Windows                  | Vinyl double hung GBG