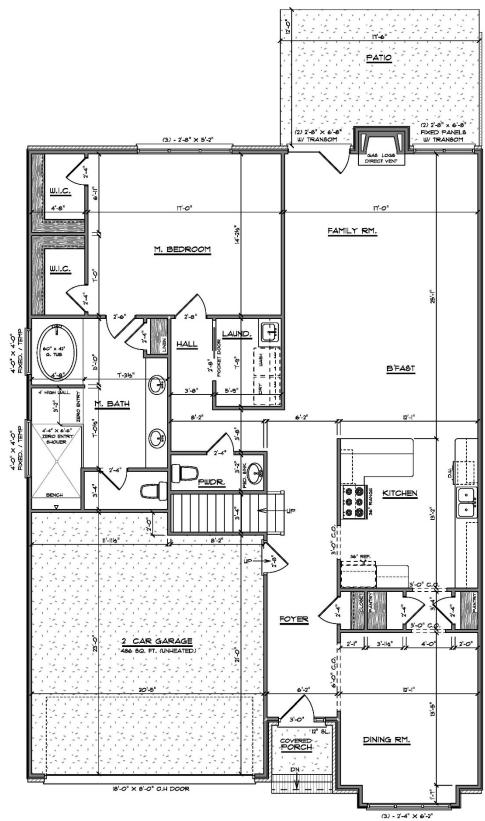

|







### **EXTERIOR - NELSON**







### FIRST FLOOR - NELSON







# SECOND FLOOR - NELSON

### Nelson Specs - Elim

| <u>Neison spees Emil</u> |                          |                                                       |  |
|--------------------------|--------------------------|-------------------------------------------------------|--|
|                          | <b>Exterior Finish</b>   | Brick with Vinyl Boxing and Siding where applicable   |  |
|                          | Sheathing                | Structure board                                       |  |
|                          | Foundation               | Brick and block                                       |  |
|                          | Windows                  | Vinyl double hung GBG                                 |  |
|