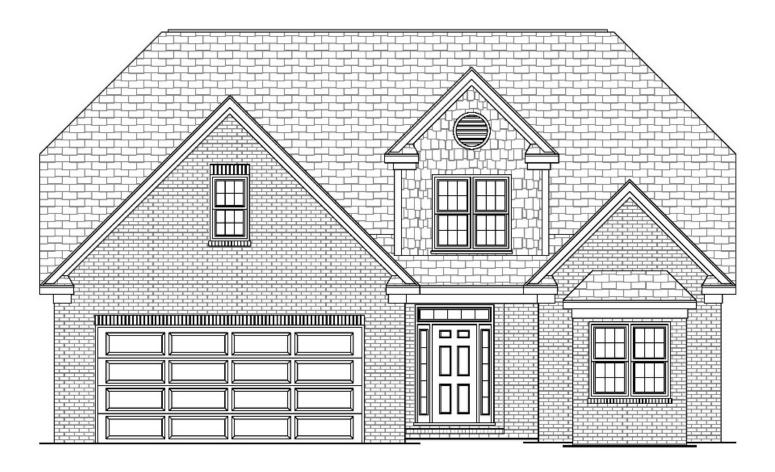

|







# EXTERIOR – MAGNOLIA A2







# FIRST FLOOR - MAGNOLIA A2







### SECOND FLOOR – MAGNOLIA A2







### SECOND FLOOR - MAGNOLIA A/A2 ALTERNATIVE

#### Magnolia A 2 Specs - Elim

| Magnolia A 2 Specs - Elim |                          |                                                       |  |  |
|---------------------------|--------------------------|-------------------------------------------------------|--|--|
|                           | Exterior Finish          | Brick with Vinyl Boxing and Siding where applicable   |  |  |
|                           | Sheathing                | Structure board                                       |  |  |
|                           | Foundation               | Brick and block                                       |  |  |
|