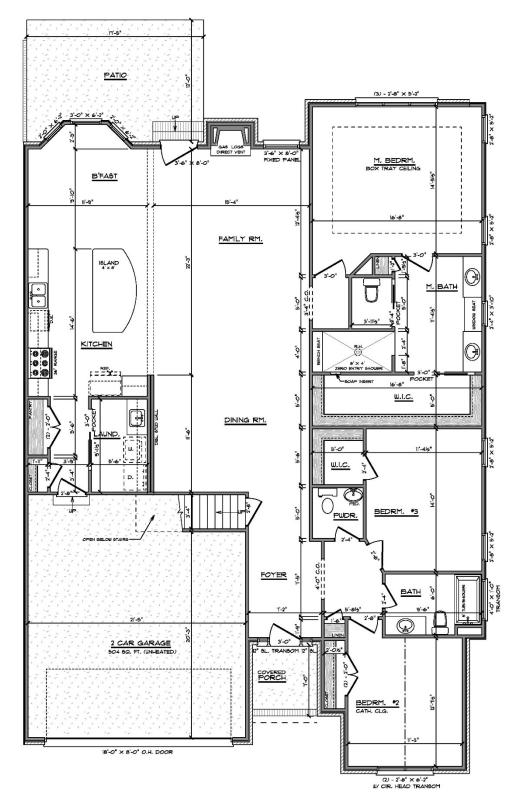

erial, Kitchen Only                                                   |
|             | Light Fixtures           | \$2,500 includes light fixtures, under counter lighting, bulbs,fans,floodlights, doorbell and |
|             |                          | chime.                                                                                        |
|             | Hardwood                 | TBD materials and labor                                                                       |
|             | Mirrors                  | Plate Glass / 42" High by the Width of Vanity                                                 |
| Plumbing    | Everything               | See portfolio                                                                                 |







### EXTERIOR – ELM-A







# FIRST FLOOR – ELM-A







# SECOND FLOOR – ELM-A

# Elm A Specs - Elim

| EIII A Speed EIIII |                          |                                                       |
|--------------------|--------------------------|-------------------------------------------------------|
|                    | Exterior Finish          | Brick with Vinyl Boxing and Siding where applicable   |
|                    | Sheathing                | Structure board                                       |
|                    | Foundation               | Brick and block                                       |
|                    | Windows                  | Vinyl double hung GBG                                 |
|                    | Walk                     | Stamped and colored concrete