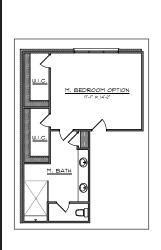

ate.com



|   | Nelson   | 2696sf | \$ 579,000 |
|---|----------|--------|------------|
|   | Hogan    | 2352sf | \$ 539,000 |
| , | Magnolia | 2426sf | \$ 569,000 |
|   | Elm A    | 2209sf | \$ 555,000 |
|   | Elim B   | 2684sf | \$ 582,000 |
|   | Birch    | 2558sf | \$ 579,000 |
|   | Cypress  | 2100sf | \$ 515,000 |





### D. STONE



### The Birch







Second Floor Plan







# The Cypress



First Floor Plan



Second Floor Plan





# The Elm-A



First Floor Plan



Second Floor Plan





### The Elm-B



First Floor Plan



Second Floor Plan







# The Hogan



First Floor Plan



Second Floor Plan







# The Magnolia-A (Option 1) -



First Floor Plan



Second Floor Plan





# The Magnolia-A (Option 2) -



First Floor Plan



Second Floor Plan









# The Nelson





First Floor Plan



Second Floor Plan

### **Asher Specs**

| <del></del>             |                          |                                                                |  |
|-------------------------|--------------------------|----------------------------------------------------------------|--|
| 1                       | Exterior Finish          | Brick/Horizontal siding per plan                               |  |
|                         | Sheathing                | Structure board                                                |  |
|                         | Foundation               | Slab on grade standard, crawl space optional                   |  |
|                         | Windows                  | Pella 250 Series. White Single Hung                            |