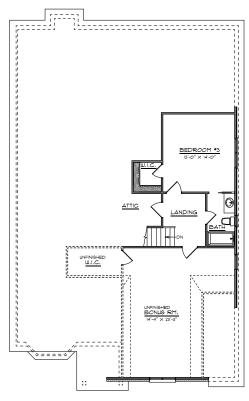

Illustration is not to scale & subject to verification.





BETTY SMITH 336.451.4923 betty.smith@allentate.com Realtors

Realtors

SmithMarketingInc.com

JEFF SMITH 336.215.7880

jeff.smith@allentate.com



|   | Nelson   | 2696sf | \$ 579,000 |
|---|----------|--------|------------|
|   | Hogan    | 2352sf | \$ 539,000 |
| , | Magnolia | 2426sf | \$ 569,000 |
|   | Elm A    | 2209sf | \$ 555,000 |
|   | Elim B   | 2684sf | \$ 582,000 |
|   | Birch    | 2558sf | \$ 579,000 |
|   | Cypress  | 2100sf | \$ 515,000 |





### D. STONE



### The Birch







Second Floor Plan







# The Cypress



First Floor Plan



Second Floor Plan





# The Elm-A



First Floor Plan



Second Floor Plan





### The Elm-B



First Floor Plan



Second Floor Plan







# The Hogan



First Floor Plan



Second Floor Plan







# The Magnolia-A (Option 1) -



First Floor Plan



Second Floor Plan





# The Magnolia-A (Option 2) -



First Floor Plan



Second Floor Plan









# The Nelson





First Floor Plan



Second Floor Plan

### **Asher Specs**

| <del></del>             |                          |                                                                |  |
|-------------------------|--------------------------|----------------------------------------------------------------|--|
| 1                       | Exterior Finish          | Brick/Horizontal siding per plan                               |  |
|                         | Sheathing                | Structure board                                                |  |
|                         | Foundation