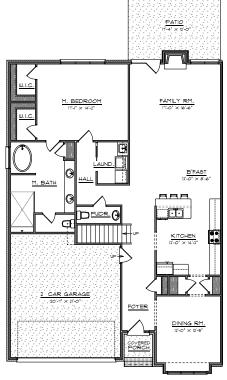

e.com



|   | Nelson   | 2696sf | \$ 579,000 |
|---|----------|--------|------------|
|   | Hogan    | 2352sf | \$ 539,000 |
| , | Magnolia | 2426sf | \$ 569,000 |
|   | Elm A    | 2209sf | \$ 555,000 |
|   | Elim B   | 2684sf | \$ 582,000 |
|   | Birch    | 2558sf | \$ 579,000 |
|   | Cypress  | 2100sf | \$ 515,000 |





### D. STONE



### The Birch







Second Floor Plan







# The Cypress



First Floor Plan



Second Floor Plan





# The Elm-A



First Floor Plan



Second Floor Plan





### The Elm-B



First Floor Plan



Second Floor Plan







# The Hogan



First Floor Plan



Second Floor Plan







# The Magnolia-A (Option 1) -



First Floor Plan



Second Floor Plan





# The Magnolia-A (Option 2) -



First Floor Plan



Second Floor Plan









# The Nelson





First Floor Plan



Second Floor Plan

### **Asher Specs**

| <del></del>             |                          |                                                                |  |
|-------------------------|--------------------------|----------------------------------------------------------------|--|
| 1                       | Exterior Finish          | Brick/Horizontal siding per plan                               |  |
|                         | Sheathing                | Structure board                                                |  |
|                         | Foundation               | Slab on grade standard, crawl space optional                   |  |
|                         | Windows                  | Pella 250 Series. White Single Hung                            |  |