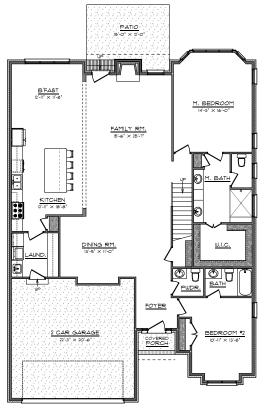

ithMarketingInc.com

JEFF SMITH 336.215.7880

jeff.smith@allentate.com



|   | Nelson   | 2696sf | \$ 579,000 |
|---|----------|--------|------------|
|   | Hogan    | 2352sf | \$ 539,000 |
| , | Magnolia | 2426sf | \$ 569,000 |
|   | Elm A    | 2209sf | \$ 555,000 |
|   | Elim B   | 2684sf | \$ 582,000 |
|   | Birch    | 2558sf | \$ 579,000 |
|   | Cypress  | 2100sf | \$ 515,000 |





### D. STONE



### The Birch







Second Floor Plan







# The Cypress



First Floor Plan



Second Floor Plan





# The Elm-A



First Floor Plan



Second Floor Plan





### The Elm-B



First Floor Plan



Second Floor Plan







# The Hogan



First Floor Plan



Second Floor Plan







# The Magnolia-A (Option 1) -



First Floor Plan



Second Floor Plan





# The Magnolia-A (Option 2) -



First Floor Plan



Second Floor Plan









# The Nelson





First Floor Plan



Second Floor Plan

### **Asher Specs**

| <del></del>             |                          |                                                                |  |
|-------------------------|--------------------------|----------------------------------------------------------------|--|
| 1                       | Exterior Finish          | Brick/Horizontal siding per plan                               |  |
|                         | Sheathing                | Structure board                                                |  |
|                         | Foundation               | Slab on grade standard, crawl space optional                   |  |
|                         | Windows                  | Pel