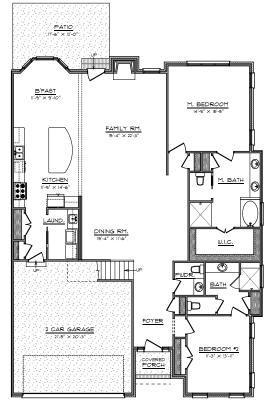

representation is made as to the accuracy of the information contained herein: Illustration is not to scale & subject to verification.





BETTY SMITH 336.451.4923 betty.smith@allentate.com Realtors

Realtors

SmithMarketingInc.com

JEFF SMITH 336.215.7880

jeff.smith@allentate.com



|   | Nelson   | 2696sf | \$ 579,000 |
|---|----------|--------|------------|
|   | Hogan    | 2352sf | \$ 539,000 |
| , | Magnolia | 2426sf | \$ 569,000 |
|   | Elm A    | 2209sf | \$ 555,000 |
|   | Elim B   | 2684sf | \$ 582,000 |
|   | Birch    | 2558sf | \$ 579,000 |
|   | Cypress  | 2100sf | \$ 515,000 |





### D. STONE



### The Birch







Second Floor Plan







# The Cypress



First Floor Plan



Second Floor Plan





# The Elm-A



First Floor Plan



Second Floor Plan





### The Elm-B



First Floor Plan



Second Floor Plan







# The Hogan



First Floor Plan



Second Floor Plan







# The Magnolia-A (Option 1) -



First Floor Plan



Second Floor Plan





# The Magnolia-A (Option 2) -



First Floor Plan



Second Floor Plan









# The Nelson





First Floor Plan



Second Floor Plan

### **Asher Specs**

| <del></del>             |                          |                                                                |  |
|-------------------------|--------------------------|----------------------------------------------------------------|--|
| 1                       | Exterior Finish          | Brick/Horizontal siding per plan                               |  |
|                         | Sheathing                | Structure board