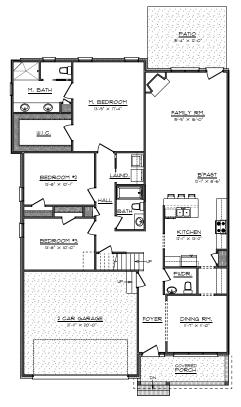

uilders

ASHFR

Built and Developed by





R Reserved

Illustration is for illustrative purposes only. No warranty or representation is made as to the accuracy of the information contained herein: Illustration is not to scale & subject to verification.





BETTY SMITH 336.451.4923 betty.smith@allentate.com Realtors

Realtors

SmithMarketingInc.com

JEFF SMITH 336.215.7880

jeff.smith@allentate.com



|   | Nelson   | 2696sf | \$ 579,000 |
|---|----------|--------|------------|
|   | Hogan    | 2352sf | \$ 539,000 |
| , | Magnolia | 2426sf | \$ 569,000 |
|   | Elm A    | 2209sf | \$ 555,000 |
|   | Elim B   | 2684sf | \$ 582,000 |
|   | Birch    | 2558sf | \$ 579,000 |
|   | Cypress  | 2100sf | \$ 515,000 |





### D. STONE



### The Birch







Second Floor Plan







# The Cypress



First Floor Plan



Second Floor Plan





# The Elm-A



First Floor Plan



Second Floor Plan





### The Elm-B



First Floor Plan



Second Floor Plan







# The Hogan



First Floor Plan



Second Floor Plan







# The Magnolia-A (Option 1) -



First Floor Plan



Second Floor Plan





# The Magnolia-A (Option 2) -



First Floor Plan



Second Floor Plan









# The Nelson





First Floor Plan



Second Floor Plan

### **Asher Specs**

| <del></del>             |                          |                                                                |  |
|-------------------------|--------------------------|----------------------------------------------------------------|--|
| 1                       | Exterior Finish          | Brick/Horizontal siding per plan