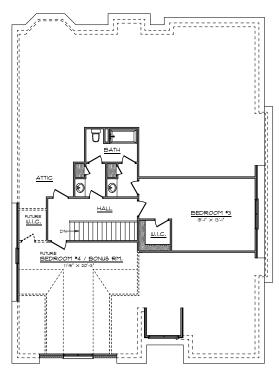

ade as to the accuracy of the information contained herein: Illustration is not to scale & subject to verification.





BETTY SMITH 336.451.4923 betty.smith@allentate.com Realtors

Realtors

SmithMarketingInc.com

JEFF SMITH 336.215.7880

jeff.smith@allentate.com



|   | Nelson   | 2696sf | \$ 579,000 |
|---|----------|--------|------------|
|   | Hogan    | 2352sf | \$ 539,000 |
| , | Magnolia | 2426sf | \$ 569,000 |
|   | Elm A    | 2209sf | \$ 555,000 |
|   | Elim B   | 2684sf | \$ 582,000 |
|   | Birch    | 2558sf | \$ 579,000 |
|   | Cypress  | 2100sf | \$ 515,000 |





### D. STONE



### The Birch







Second Floor Plan







# The Cypress



First Floor Plan



Second Floor Plan





# The Elm-A



First Floor Plan



Second Floor Plan





### The Elm-B



First Floor Plan



Second Floor Plan







# The Hogan



First Floor Plan



Second Floor Plan







# The Magnolia-A (Option 1) -



First Floor Plan



Second Floor Plan





# The Magnolia-A (Option 2) -



First Floor Plan



Second Floor Plan









# The Nelson





First Floor Plan



Second Floor Plan

### **Asher Specs**

| <del></del>             |                          |                                                                |  |
|-------------------------|--------------------------|----------------------------------------------------------------|--|
| 1                       | Exterior Finish          | Brick/Horizontal siding per plan                               |  |
|                         | Sheathing                | Structure board