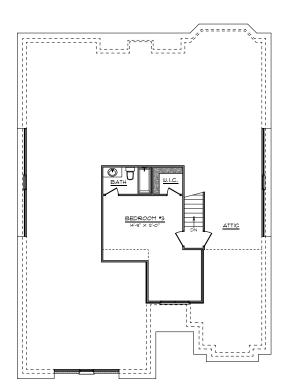

51.4923 betty.smith@allentate.com Realtors

Realtors

SmithMarketingInc.com

JEFF SMITH 336.215.7880

jeff.smith@allentate.com



|   | Nelson   | 2696sf | \$ 579,000 |
|---|----------|--------|------------|
|   | Hogan    | 2352sf | \$ 539,000 |
| , | Magnolia | 2426sf | \$ 569,000 |
|   | Elm A    | 2209sf | \$ 555,000 |
|   | Elim B   | 2684sf | \$ 582,000 |
|   | Birch    | 2558sf | \$ 579,000 |
|   | Cypress  | 2100sf | \$ 515,000 |





### D. STONE



### The Birch







Second Floor Plan







# The Cypress



First Floor Plan



Second Floor Plan





# The Elm-A



First Floor Plan



Second Floor Plan





### The Elm-B



First Floor Plan



Second Floor Plan







# The Hogan



First Floor Plan



Second Floor Plan







# The Magnolia-A (Option 1) -



First Floor Plan



Second Floor Plan





# The Magnolia-A (Option 2) -



First Floor Plan



Second Floor Plan









# The Nelson





First Floor Plan



Second Floor Plan

### **Asher Specs**

| <del></del>             |                          |                                                                |  |
|-------------------------|--------------------------|----------------------------------------------------------------|--|
| 1                       | Exterior Finish          | Brick/Horizontal siding per plan                               |  |
|                         | Sheathing                | Structure board                                                |  |
|                         | Foundation               | Slab on grade standard, crawl space optional                   |  |
|