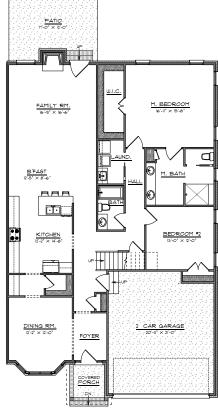

n contained herein: Illustration is not to scale & subject to verification.





BETTY SMITH 336.451.4923 betty.smith@allentate.com Realtors

Realtors

SmithMarketingInc.com

JEFF SMITH 336.215.7880

jeff.smith@allentate.com



|   | Nelson   | 2696sf | \$ 579,000 |
|---|----------|--------|------------|
|   | Hogan    | 2352sf | \$ 539,000 |
| , | Magnolia | 2426sf | \$ 569,000 |
|   | Elm A    | 2209sf | \$ 555,000 |
|   | Elim B   | 2684sf | \$ 582,000 |
|   | Birch    | 2558sf | \$ 579,000 |
|   | Cypress  | 2100sf | \$ 515,000 |





### D. STONE



### The Birch







Second Floor Plan







# The Cypress



First Floor Plan



Second Floor Plan





# The Elm-A



First Floor Plan



Second Floor Plan





### The Elm-B



First Floor Plan



Second Floor Plan







# The Hogan



First Floor Plan



Second Floor Plan







# The Magnolia-A (Option 1) -



First Floor Plan



Second Floor Plan





# The Magnolia-A (Option 2) -



First Floor Plan



Second Floor Plan









# The Nelson





First Floor Plan



Second Floor Plan

### **Asher Specs**

| <del></del>             |                          |                                                                |  |
|-------------------------|--------------------------|----------------------------------------------------------------|--|
| 1                       | Exterior Finish          | Brick/Horizontal siding per plan                               |  |
|                         | Sheathing                | Structure board                                                |  |
|                         |