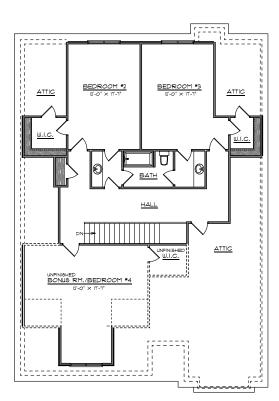

n   | 2696sf | \$ 579,000 |
|---|----------|--------|------------|
|   | Hogan    | 2352sf | \$ 539,000 |
| , | Magnolia | 2426sf | \$ 569,000 |
|   | Elm A    | 2209sf | \$ 555,000 |
|   | Elim B   | 2684sf | \$ 582,000 |
|   | Birch    | 2558sf | \$ 579,000 |
|   | Cypress  | 2100sf | \$ 515,000 |





### D. STONE



### The Birch







Second Floor Plan







# The Cypress



First Floor Plan



Second Floor Plan





# The Elm-A



First Floor Plan



Second Floor Plan





### The Elm-B



First Floor Plan



Second Floor Plan







# The Hogan



First Floor Plan



Second Floor Plan







# The Magnolia-A (Option 1) -



First Floor Plan



Second Floor Plan





# The Magnolia-A (Option 2) -



First Floor Plan



Second Floor Plan









# The Nelson





First Floor Plan



Second Floor Plan

### **Asher Specs**

| <del></del>             |                          |                                                                |  |
|-------------------------|--------------------------|----------------------------------------------------------------|--|
| 1                       | Exterior Finish          | Brick/Horizontal siding per plan                               |  |
|                         | Sheathing                | Structure board                                                |  |
|                         | Foundation               | Slab on grade standard, crawl space optional                   |  |
|                         | Windows                  | Pella 250 Series. White Single Hung                            |  |
|