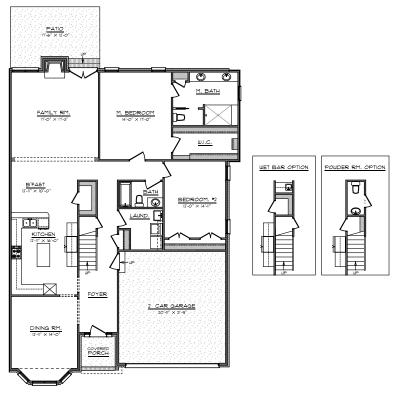

# ASHER

Exceptional Design by

D. Stone Builders

ASHFR

Built and Developed by





R Reserved

Illustration is for illustrative purposes only. No warranty or representation is made as to the accuracy of the information contained herein: Illustration is not to scale & subject to verification.





BETTY SMITH 336.451.4923 betty.smith@allentate.com Realtors

Realtors

SmithMarketingInc.com

JEFF SMITH 336.215.7880

jeff.smith@allentate.com



|   | Nelson   | 2696sf | \$ 579,000 |
|---|----------|--------|------------|
|   | Hogan    | 2352sf | \$ 539,000 |
| , | Magnolia | 2426sf | \$ 569,000 |
|   | Elm A    | 2209sf | \$ 555,000 |
|   | Elim B   | 2684sf | \$ 582,000 |
|   | Birch    | 2558sf | \$ 579,000 |
|   | Cypress  | 2100sf | \$ 515,000 |





### D. STONE



### The Birch







Second Floor Plan







# The Cypress



First Floor Plan



Second Floor Plan





# The Elm-A



First Floor Plan



Second Floor Plan





### The Elm-B



First Floor Plan



Second Floor Plan







# The Hogan



First Floor Plan



Second Floor Plan







# The Magnolia-A (Option 1) -



First Floor Plan



Second Floor Plan





# The Magnolia-A (Option 2) -



First Floor Plan



Second Floor Plan









# The Nelson





First Floor Plan



Second Floor Plan

### **Asher Specs**

| <del></del>             |                          |                                                                |  |
|-------------------------|--------------------------|----------------------------------------------------------------|--|
| 1                       | Exterior Finish