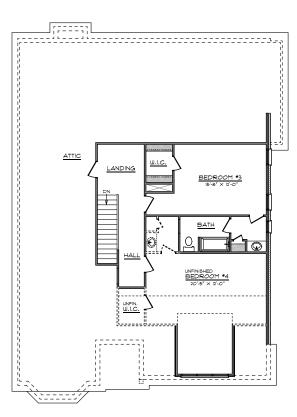

# ASHER

Exceptional Design by

D. Stone Builders

ASHFR

Built and Developed by





R Reserved

Illustration is for illustrative purposes only. No warranty or representation is made as to the accuracy of the information contained herein: Illustration is not to scale & subject to verification.





BETTY SMITH 336.451.4923 betty.smith@allentate.com Realtors

Realtors

SmithMarketingInc.com

JEFF SMITH 336.215.7880

jeff.smith@allentate.com



|   | Nelson   | 2696sf | \$ 579,000 |
|---|----------|--------|------------|
|   | Hogan    | 2352sf | \$ 539,000 |
| , | Magnolia | 2426sf | \$ 569,000 |
|   | Elm A    | 2209sf | \$ 555,000 |
|   | Elim B   | 2684sf | \$ 582,000 |
|   | Birch    | 2558sf | \$ 579,000 |
|   | Cypress  | 2100sf | \$ 515,000 |





### D. STONE



### The Birch







Second Floor Plan







# The Cypress



First Floor Plan



Second Floor Plan





# The Elm-A



First Floor Plan



Second Floor Plan





### The Elm-B



First Floor Plan



Second Floor Plan







# The Hogan



First Floor Plan



Second Floor Plan







# The Magnolia-A (Option 1) -



First Floor Plan



Second Floor Plan





# The Magnolia-A (Option 2) -



First Floor Plan



Second Floor Plan









# The Nelson





First Floor Plan



Second Floor Plan

### **Asher Specs**

| <del></del>             |                          |                                                                |  |
|-------------------------|--------------------------|----------------------------------------------------------------|--|
| 1                       | Exterior Finish