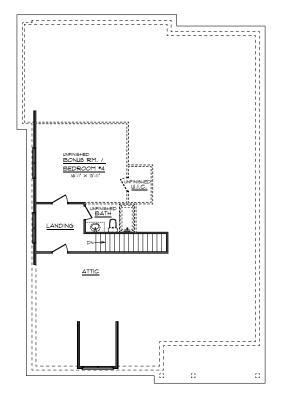

t and Developed by





R Reserved

Illustration is for illustrative purposes only. No warranty or representation is made as to the accuracy of the information contained herein: Illustration is not to scale & subject to verification.





BETTY SMITH 336.451.4923 betty.smith@allentate.com Realtors

Realtors

SmithMarketingInc.com

JEFF SMITH 336.215.7880

jeff.smith@allentate.com



|   | Nelson   | 2696sf | \$ 579,000 |
|---|----------|--------|------------|
|   | Hogan    | 2352sf | \$ 539,000 |
| , | Magnolia | 2426sf | \$ 569,000 |
|   | Elm A    | 2209sf | \$ 555,000 |
|   | Elim B   | 2684sf | \$ 582,000 |
|   | Birch    | 2558sf | \$ 579,000 |
|   | Cypress  | 2100sf | \$ 515,000 |





### D. STONE



### The Birch







Second Floor Plan







# The Cypress



First Floor Plan



Second Floor Plan





# The Elm-A



First Floor Plan



Second Floor Plan





### The Elm-B



First Floor Plan



Second Floor Plan







# The Hogan



First Floor Plan



Second Floor Plan







# The Magnolia-A (Option 1) -



First Floor Plan



Second Floor Plan





# The Magnolia-A (Option 2) -



First Floor Plan



Second Floor Plan









# The Nelson





First Floor Plan



Second Floor Plan

### **Asher Specs**

| <del></del>             |                          |                                                                |  |
|-------------------------|--------------------------|----------------------------------------------------------------|--|
| 1                       | Exterior Finish          | Brick/Horizontal siding per plan