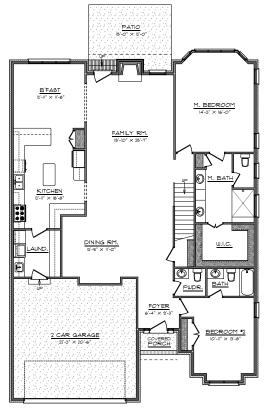

BETTY SMITH 336.451.4923 betty.smith@allentate.com Realtors

Realtors

SmithMarketingInc.com

JEFF SMITH 336.215.7880

jeff.smith@allentate.com



|   | Nelson   | 2696sf | \$ 579,000 |
|---|----------|--------|------------|
|   | Hogan    | 2352sf | \$ 539,000 |
| , | Magnolia | 2426sf | \$ 569,000 |
|   | Elm A    | 2209sf | \$ 555,000 |
|   | Elim B   | 2684sf | \$ 582,000 |
|   | Birch    | 2558sf | \$ 579,000 |
|   | Cypress  | 2100sf | \$ 515,000 |





### D. STONE



### The Birch







Second Floor Plan







# The Cypress



First Floor Plan



Second Floor Plan





# The Elm-A



First Floor Plan



Second Floor Plan





### The Elm-B



First Floor Plan



Second Floor Plan







# The Hogan



First Floor Plan



Second Floor Plan







# The Magnolia-A (Option 1) -



First Floor Plan



Second Floor Plan





# The Magnolia-A (Option 2) -



First Floor Plan



Second Floor Plan









# The Nelson





First Floor Plan



Second Floor Plan

### **Asher Specs**

| <del></del>             |                          |                                                                |  |
|-------------------------|--------------------------|----------------------------------------------------------------|--|
| 1                       | Exterior Finish          | Brick/Horizontal siding per plan                               |  |
|                         | Sheathing                | Structure board                                                |  |
|                         | Foundation               | Slab on grade standard, crawl space optional