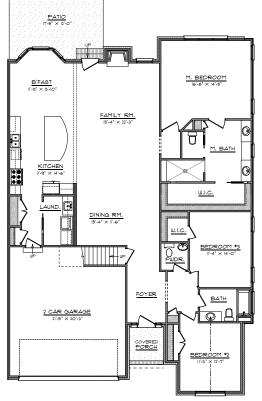

lustration is for illustrative purposes only. No warranty or representation is made as to the accuracy of the information contained herein: Illustration is not to scale & subject to verification.





BETTY SMITH 336.451.4923 betty.smith@allentate.com Realtors

Realtors

SmithMarketingInc.com

JEFF SMITH 336.215.7880

jeff.smith@allentate.com



|   | Nelson   | 2696sf | \$ 579,000 |
|---|----------|--------|------------|
|   | Hogan    | 2352sf | \$ 539,000 |
| , | Magnolia | 2426sf | \$ 569,000 |
|   | Elm A    | 2209sf | \$ 555,000 |
|   | Elim B   | 2684sf | \$ 582,000 |
|   | Birch    | 2558sf | \$ 579,000 |
|   | Cypress  | 2100sf | \$ 515,000 |





### D. STONE



### The Birch







Second Floor Plan







# The Cypress



First Floor Plan



Second Floor Plan





# The Elm-A



First Floor Plan



Second Floor Plan





### The Elm-B



First Floor Plan



Second Floor Plan







# The Hogan



First Floor Plan



Second Floor Plan







# The Magnolia-A (Option 1) -



First Floor Plan



Second Floor Plan





# The Magnolia-A (Option 2) -



First Floor Plan



Second Floor Plan









# The Nelson





First Floor Plan



Second Floor Plan

### **Asher Specs**

| <del></del>             |                          |                                                                |  |
|-------------------------|--------------------------|----------------------------------------------------------------|--|
| 1                       | Exterior Finish          | Brick/Horizontal siding per plan                               |  |
|                         | Sh