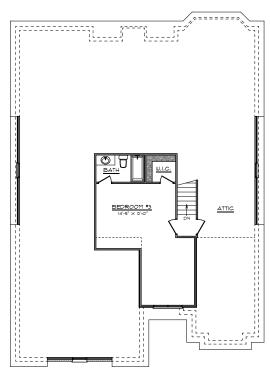

JEFF SMITH 336.215.7880

jeff.smith@allentate.com



|   | Nelson   | 2696sf | \$ 579,000 |
|---|----------|--------|------------|
|   | Hogan    | 2352sf | \$ 539,000 |
| , | Magnolia | 2426sf | \$ 569,000 |
|   | Elm A    | 2209sf | \$ 555,000 |
|   | Elim B   | 2684sf | \$ 582,000 |
|   | Birch    | 2558sf | \$ 579,000 |
|   | Cypress  | 2100sf | \$ 515,000 |





### D. STONE



### The Birch







Second Floor Plan







# The Cypress



First Floor Plan



Second Floor Plan





# The Elm-A



First Floor Plan



Second Floor Plan





### The Elm-B



First Floor Plan



Second Floor Plan







# The Hogan



First Floor Plan



Second Floor Plan







# The Magnolia-A (Option 1) -



First Floor Plan



Second Floor Plan





# The Magnolia-A (Option 2) -



First Floor Plan



Second Floor Plan









# The Nelson





First Floor Plan



Second Floor Plan

### **Asher Specs**

| <del></del>             |                          |                                                                |  |
|-------------------------|--------------------------|----------------------------------------------------------------|--|
| 1                       | Exterior Finish          | Brick/Horizontal siding per plan                               |  |
|                         | Sheathing                | Structure board                                                |  |
|                         | Foundation               | Slab on grade standard, crawl space optional                   |  |
|                         | Windows                  | Pella 250 Series. White